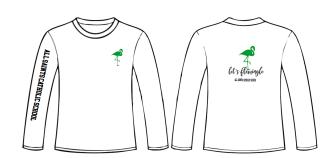

| Size            | Quantity | Green/Pink | \$25/shirt | Total |
|-----------------|----------|------------|------------|-------|
| Youth X-Small   |          |            |            |       |
| Youth Small     |          |            |            |       |
| Youth Medium    |          |            |            |       |
| Youth Large     |          |            |            |       |
| Adult X-Small   |          |            |            |       |
| Adult Small     |          |            |            |       |
| Adult Medium    |          |            |            |       |
| Adult Large     |          |            |            |       |
| Adult X - Large |          |            |            |       |
| Adult 2X-Large  |          |            |            |       |
| Total           |          |            |            |       |

<sup>\*</sup>Pink adult shirts come in a women cut and the green adult shirts come in a mens cut. If you would like to try on any sizes, please visit Jupiter Uniforms on Indiantown Road between Military and Pennock.