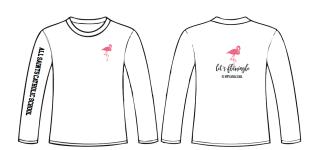

| Size            | Quantity | Green/Pink | \$25/shirt | Total |
|-----------------|----------|------------|------------|-------|
| Youth X-Small   |          |            |            |       |
| Youth Small     |          |            |            |       |
| Youth Medium    |          |            |            |       |
| Youth Large     |          |            |            |       |
| Adult X-Small   |          |            |            |       |
| Adult Small     |          |            |            |       |
| Adult Medium    |          |            |            |       |
| Adult Large     |          |            |            |       |
| Adult X - Large |          |            |            |       |
| Adult 2X-Large  |          |            |            |       |
| Total           |          |            |            |       |

<sup>\*</sup>Pink adult shirts come in a women cut and the green adult shirts come in a mens cut. If you would like to try on any sizes, please visit Jupiter Uniforms on Indiantown Road between Military and Pennock.